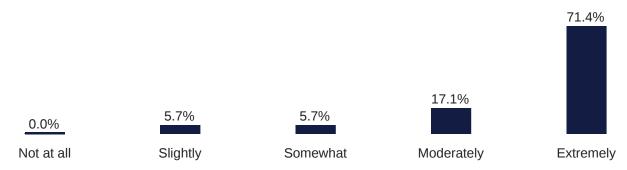

#### How did you hear about Taylor Your Life?

How much has Taylor Your Life shifted the way you think about your career or future?