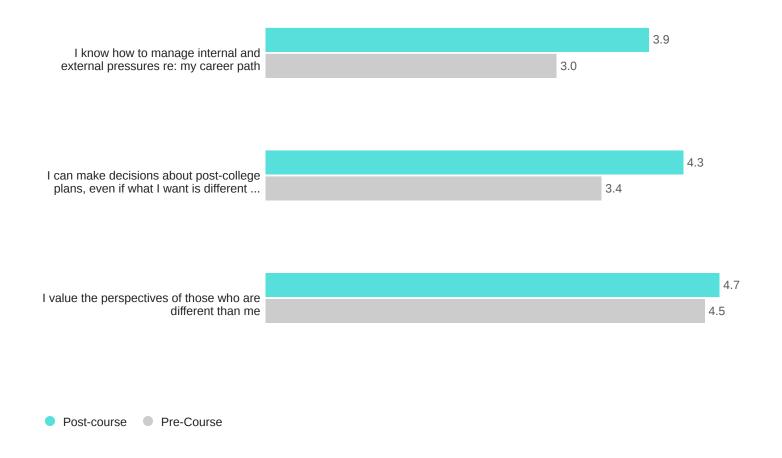

# Do you disagree or agree with the following statements:

1 is completely disagree; 5 is completely agree