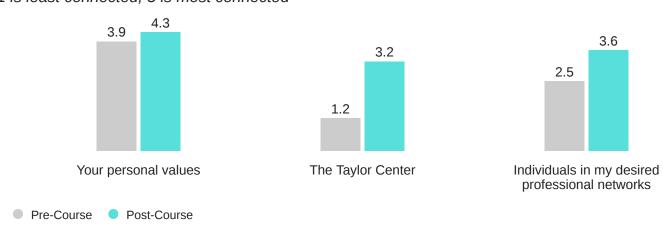

#### How connected do you feel to ...

1 is least connected; 5 is most connected