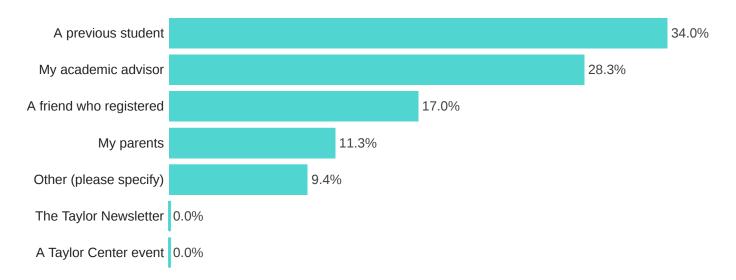

#### How did you hear about Taylor Your Life?

How much has Taylor Your Life shifted the way you think about your career or future?