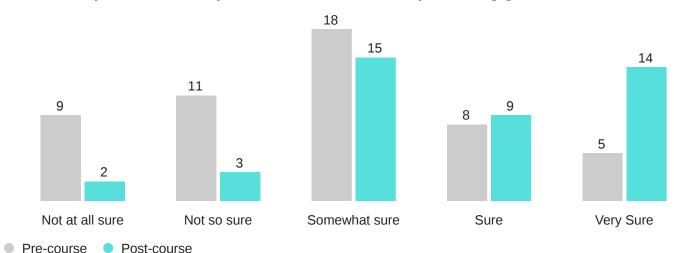

### How confident do you feel in your ability to ...

1 is least confident; 5 is most confident

How sure are you about what you want to do immediately following graduation?

# Do you disagree or agree with the following statements:

1 is completely disagree; 5 is completely agree