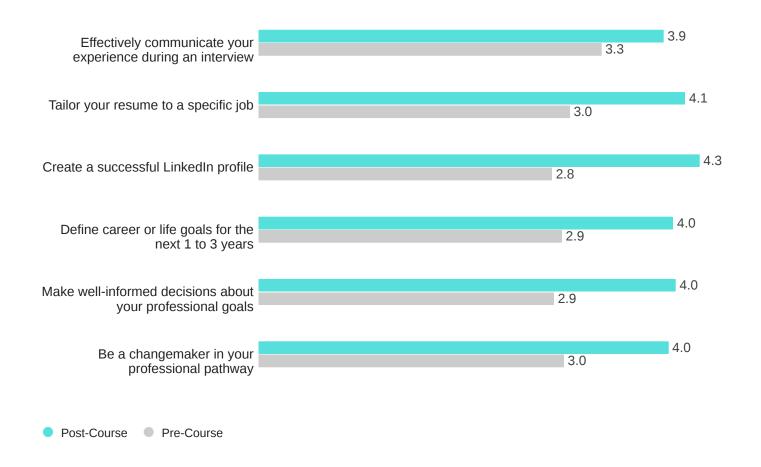

### How confident do you feel in your ability to ...

1 is least confident; 5 is most confident

How sure are you about what you want to do immediately following graduation?