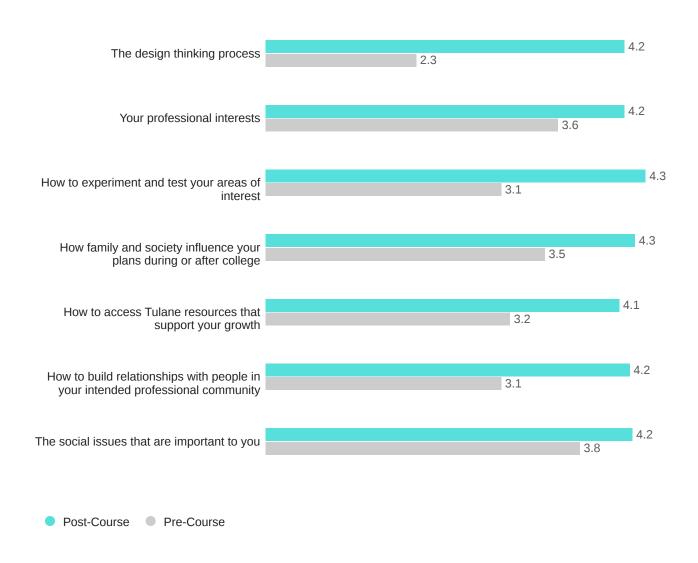

### How knowledgeable are you about ...

1 is least knowledgeable; 5 is most knowledgeable