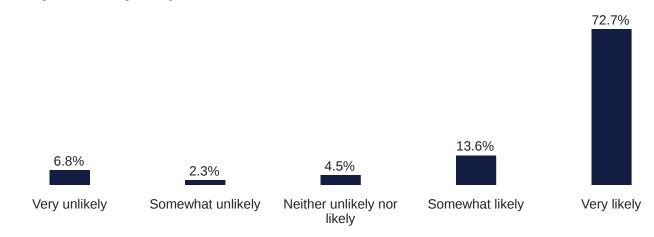

#### **Taylor Your Life**

Fall 2022 Final Report

Pre-course Survey Respondents: 53 students Post-course Survey Respondents: 44 students

How likely or unlikely are you to recommend this course to others?