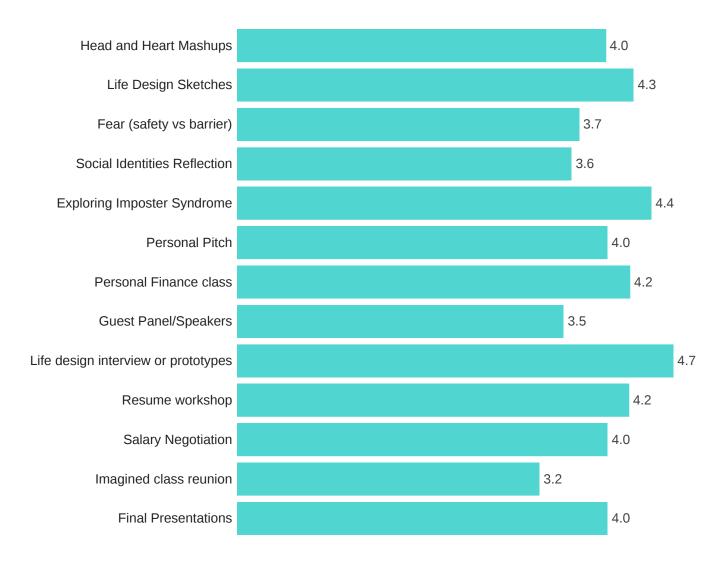

#### **Taylor Your Life**

Fall 2022 Final Report

Pre-course Survey Respondents: 53 students Post-course Survey Respondents: 44 students

How likely or unlikely are you to recommend this course to others?



#### How did you hear about Taylor Your Life?



How much has Taylor Your Life shifted the way you think about your career or future?



## How useful was each module or activity?

0 is least useful; 5 is most useful



### How knowledgeable are you about ...

1 is least knowledgeable; 5 is most knowledgeable



#### How connected do you feel to ...

1 is least connected; 5 is most connected



### How confident do you feel in your ability to ...

1 is least confident; 5 is most confident



How sure are you about what you want to do immediately following graduation?



# Do you disagree or agree with the following statements:

1 is completely disagree; 5 is completely agree